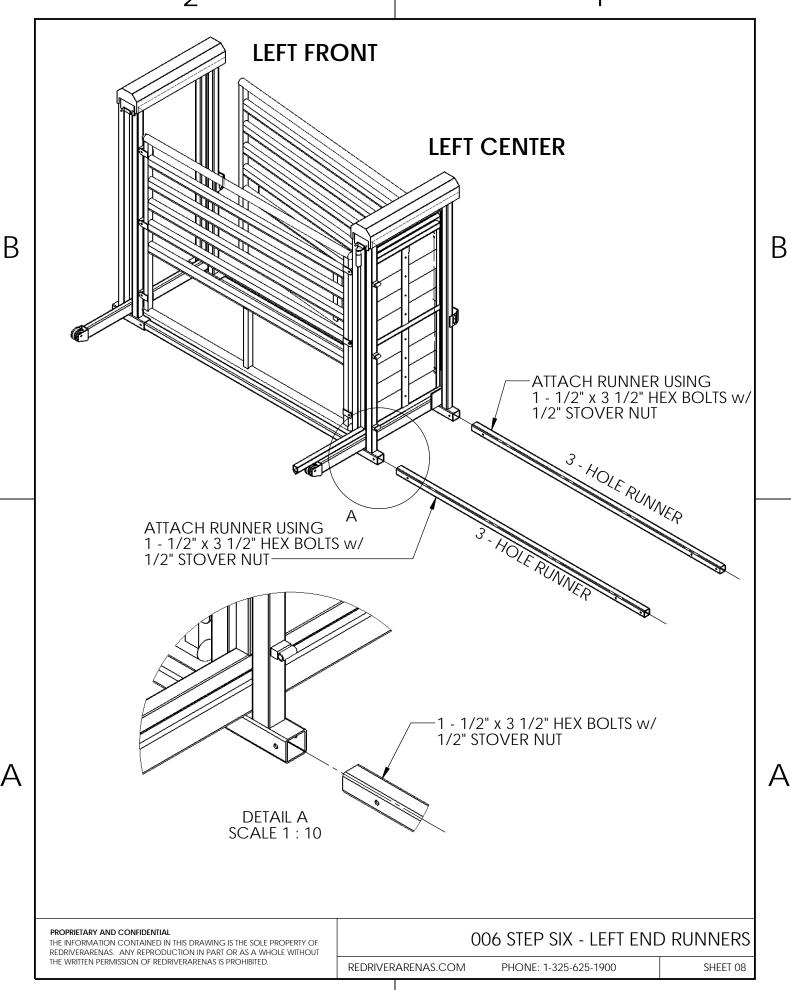

## 60' x 90' BUCKING ARENA EXCAVATION AREA

MINIMUM EXCAVATION AREA IS 106'-0" BY 118'-0"

1 Start by staking out the Alley Entrance (WalkThrough Gate) and Bucking Shoots (This will help in squaring off the Bucking Shoots and the overall Arena.)

NOTE: IF EXCAVATION EXCEEDS THE GIVEN DIMENSIONS OWNER WILL NEED TO COMPENSATE ACCORDINGLY

This drawing is the property of RedRiverArenas.com RedRiverArenas does not authorize the reproduction or conveyance of any information contained herein without prior written permission.