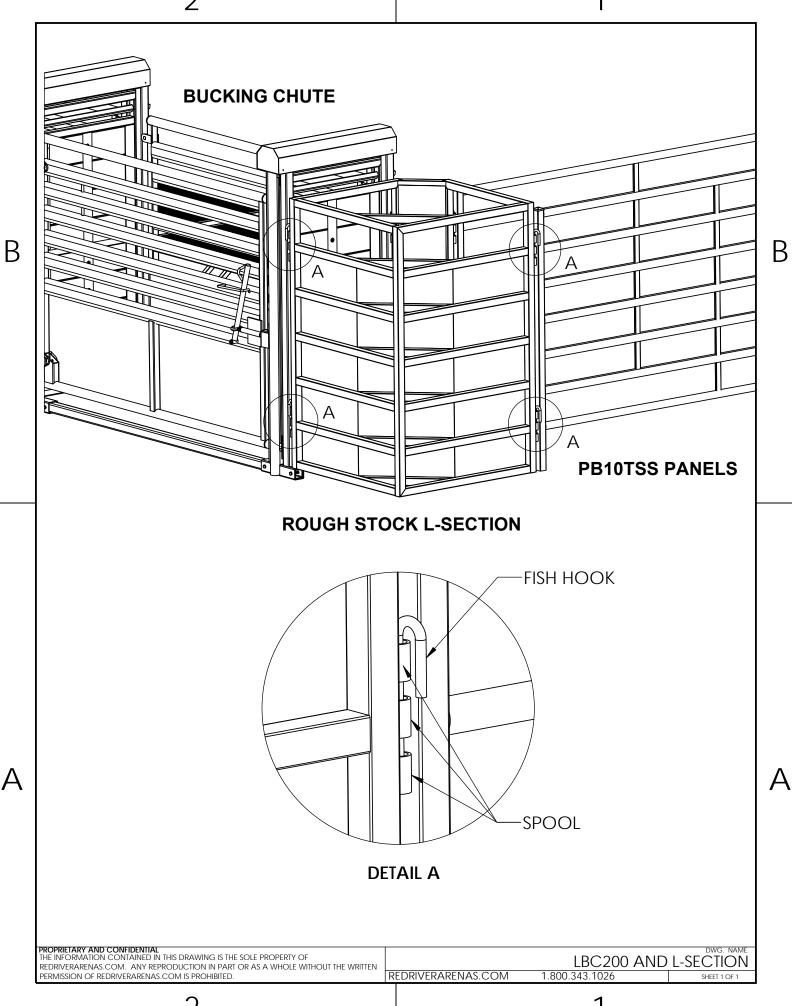

hout prior written permission.

36 - 12' Panels

6 - 10' Panels

2 - 10' RSRP

2 - L Sections

60' X 90' BUCKING ARENA

REDRIVERARENAS.COM 1-325-625-1900

**TUBE-S12-BUCKING** 

## 60' x 90' BUCKING ARENA EXCAVATION AREA

MINIMUM EXCAVATION AREA IS 106'-0" BY 118'-0"

1 Start by staking out the Alley Entrance (WalkThrough Gate) and Bucking Shoots (This will help in squaring off the Bucking Shoots and the overall Arena.)

NOTE: IF EXCAVATION EXCEEDS THE GIVEN DIMENSIONS OWNER WILL NEED TO COMPENSATE ACCORDINGLY



This drawing is the property of RedRiverArenas.com RedRiverArenas does not authorize the reproduction or conveyance of any information contained herein without prior written permission.

**EXCAVATION** 

REDRIVERARENAS.COM PHONE: 1-325-625-1900

TUBE-S12-BUCKING













)