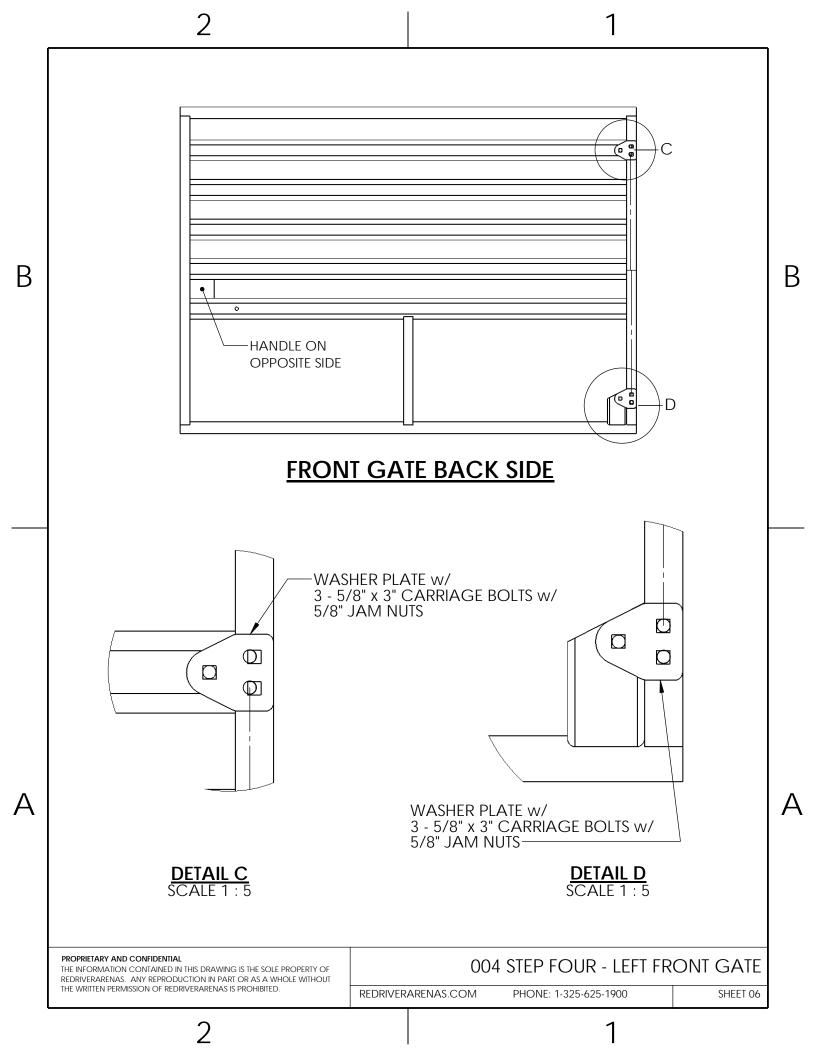

## 60' x 90' BUCKING ARENA EXCAVATION AREA

MINIMUM EXCAVATION AREA IS 106'-0" BY 118'-0"

1 Start by staking out the Alley Entrance (WalkThrough Gate) and Bucking Shoots (This will help in squaring off the Bucking Shoots and the overall Arena.)

NOTE: IF EXCAVATION EXCEEDS THE GIVEN DIMENSIONS OWNER WILL NEED TO COMPENSATE ACCORDINGLY

This drawing is the property of RedRiverArenas.com RedRiverArenas does not authorize the reproduction or conveyance of any information contained herein without prior written permission.