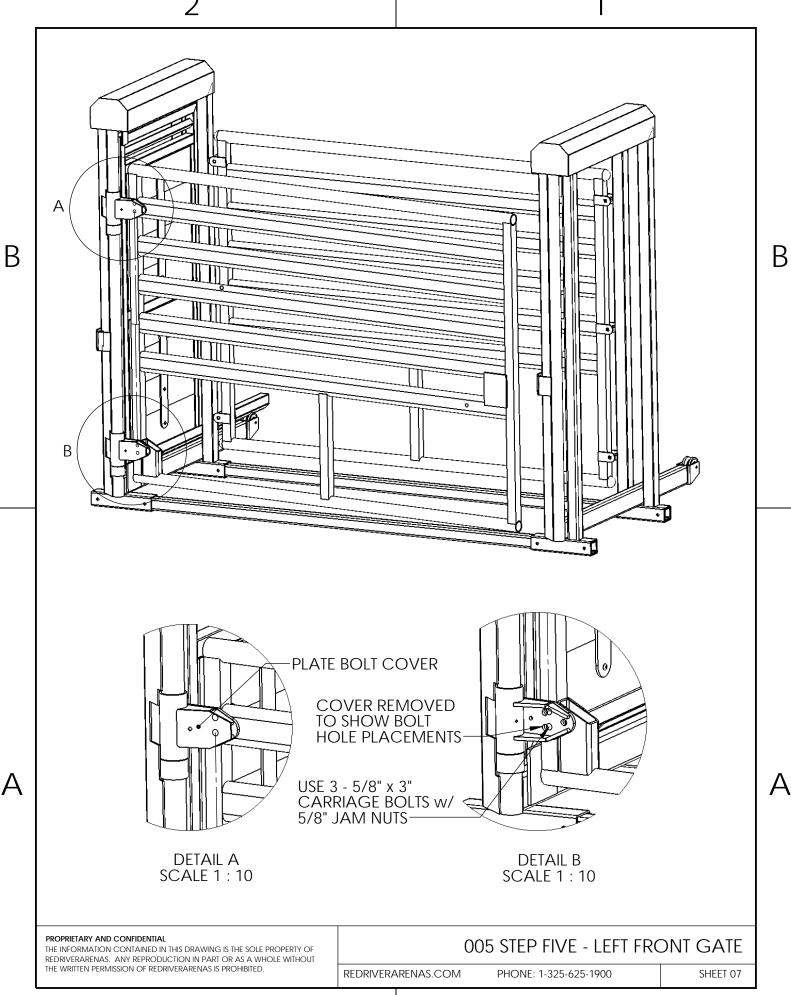

## 60' x 90' BUCKING ARENA EXCAVATION AREA

MINIMUM EXCAVATION AREA IS 106'-0" BY 118'-0"

1 Start by staking out the Alley Entrance (WalkThrough Gate) and Bucking Shoots (This will help in squaring off the Bucking Shoots and the overall Arena.)

NOTE: IF EXCAVATION EXCEEDS THE GIVEN DIMENSIONS OWNER WILL NEED TO COMPENSATE ACCORDINGLY

This drawing is the property of RedRiverArenas.com RedRiverArenas does not authorize the reproduction or conveyance of any information contained herein without prior written permission.