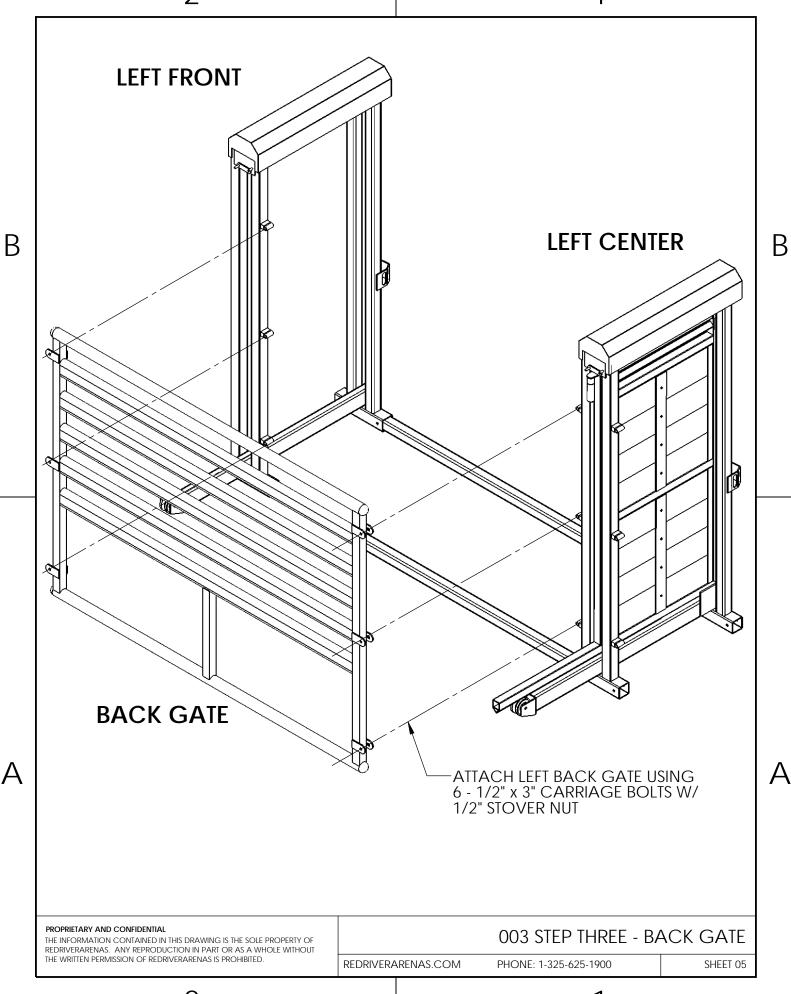

## 60' x 90' BUCKING ARENA EXCAVATION AREA

MINIMUM EXCAVATION AREA IS 106'-0" BY 118'-0"

1 Start by staking out the Alley Entrance (WalkThrough Gate) and Bucking Shoots (This will help in squaring off the Bucking Shoots and the overall Arena.)

NOTE: IF EXCAVATION EXCEEDS THE GIVEN DIMENSIONS OWNER WILL NEED TO COMPENSATE ACCORDINGLY

This drawing is the property of RedRiverArenas.com RedRiverArenas does not authorize the reproduction or conveyance of any information contained herein without prior written permission.