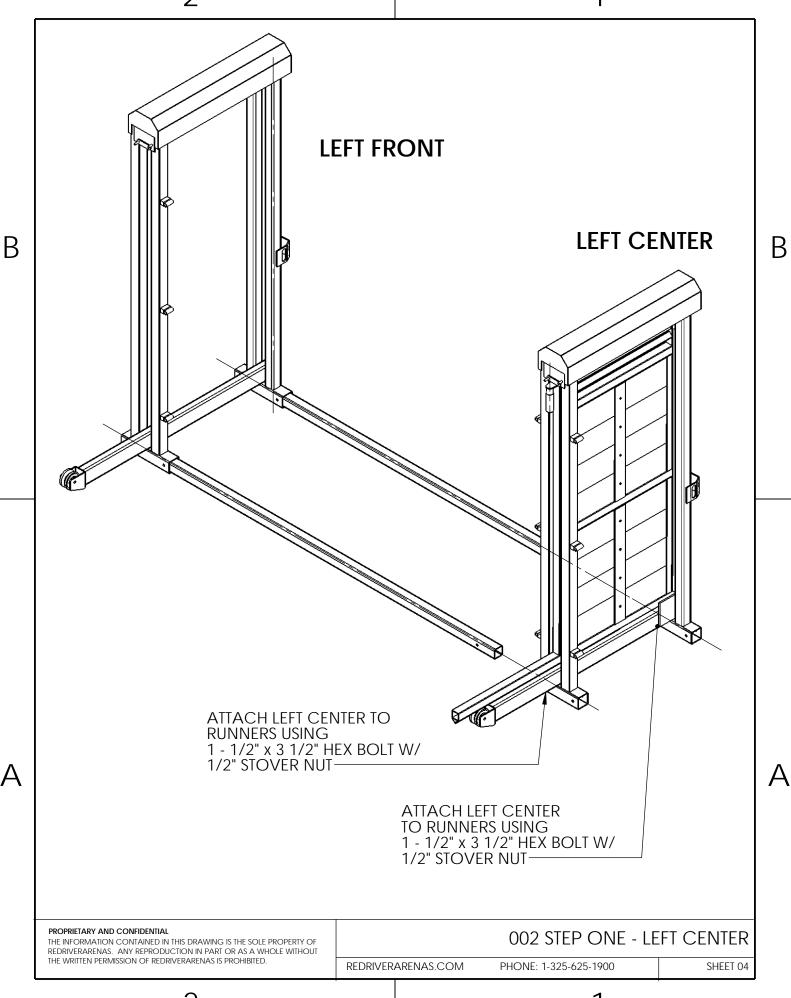

ined herein without prior written permission.

36 - 12' Panels

6 - 10' Panels

2 - 10' RSRP

2 - L Sections

60' X 90' BUCKING ARENA

REDRIVERARENAS.COM 1-325-625-1900

**TUBE-S12-BUCKING** 

## 60' x 90' BUCKING ARENA EXCAVATION AREA

MINIMUM EXCAVATION AREA IS 106'-0" BY 118'-0"

1 Start by staking out the Alley Entrance (WalkThrough Gate) and Bucking Shoots (This will help in squaring off the Bucking Shoots and the overall Arena.)

NOTE: IF EXCAVATION EXCEEDS THE GIVEN DIMENSIONS OWNER WILL NEED TO COMPENSATE ACCORDINGLY



This drawing is the property of RedRiverArenas.com RedRiverArenas does not authorize the reproduction or conveyance of any information contained herein without prior written permission.

**EXCAVATION** 

REDRIVERARENAS.COM PHONE: 1-325-625-1900

TUBE-S12-BUCKING













)