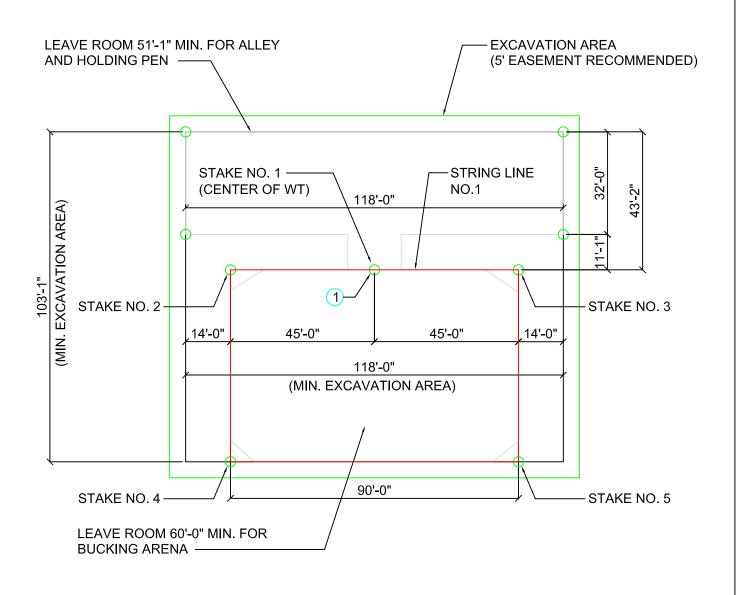

## 60' x 90' BUCKING ARENA EXCAVATION AREA

MINIMUM EXCAVATION AREA IS 106'-0" BY 118'-0"

1 Start by staking out the Alley Entrance (WalkThrough Gate) and Bucking Shoots (This will help in squaring off the Bucking Shoots and the overall Arena.)

NOTE: IF EXCAVATION EXCEEDS THE GIVEN DIMENSIONS OWNER WILL NEED TO COMPENSATE ACCORDINGLY

This drawing is the property of RedRiverArenas.com RedRiverArenas does not authorize the reproduction or conveyance of any information contained herein without prior written permission.

**EXCAVATION** 

REDRIVERARENAS.COM PHONE: 1-325-625-1900

TUBE-S12-BUCKING

)