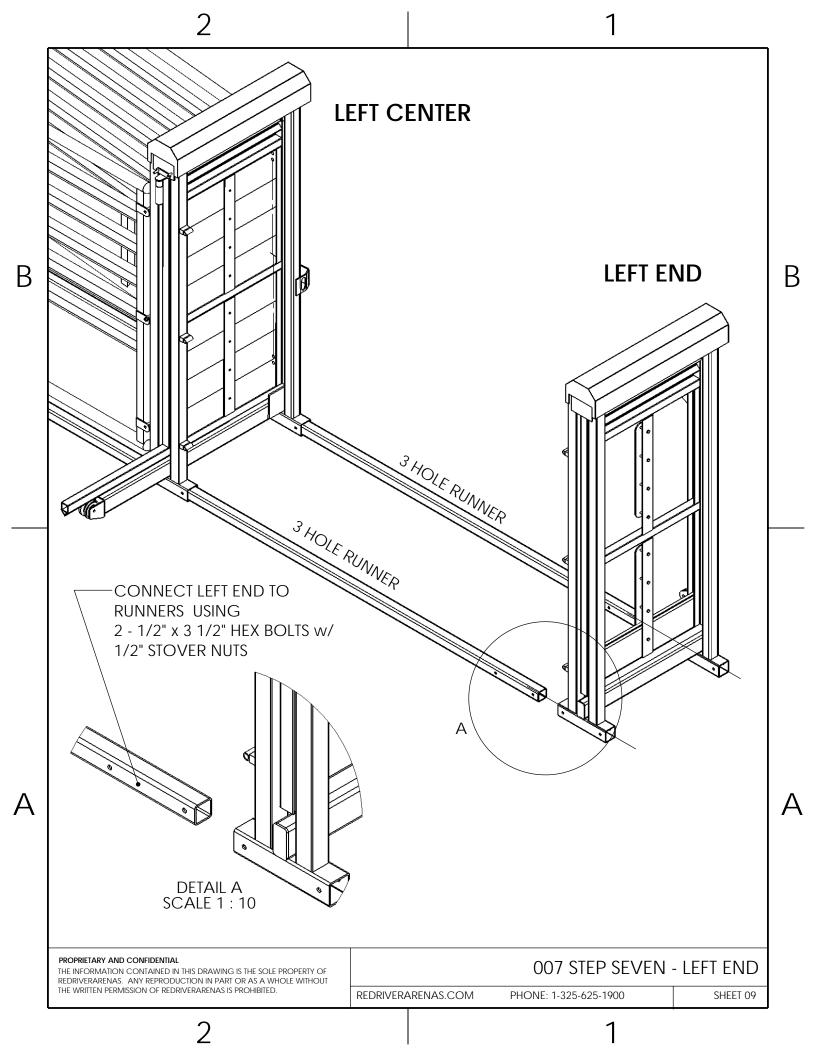

ithout prior written permission.

36 - 12' Panels

6 - 10' Panels

2 - 10' RSRP

2 - L Sections

60' X 90' BUCKING ARENA

REDRIVERARENAS.COM 1-325-625-1900

**TUBE-S12-BUCKING** 

## 60' x 90' BUCKING ARENA EXCAVATION AREA

MINIMUM EXCAVATION AREA IS 106'-0" BY 118'-0"

1 Start by staking out the Alley Entrance (WalkThrough Gate) and Bucking Shoots (This will help in squaring off the Bucking Shoots and the overall Arena.)

NOTE: IF EXCAVATION EXCEEDS THE GIVEN DIMENSIONS OWNER WILL NEED TO COMPENSATE ACCORDINGLY



This drawing is the property of RedRiverArenas.com RedRiverArenas does not authorize the reproduction or conveyance of any information contained herein without prior written permission.

**EXCAVATION** 

REDRIVERARENAS.COM PHONE: 1-325-625-1900

TUBE-S12-BUCKING













)