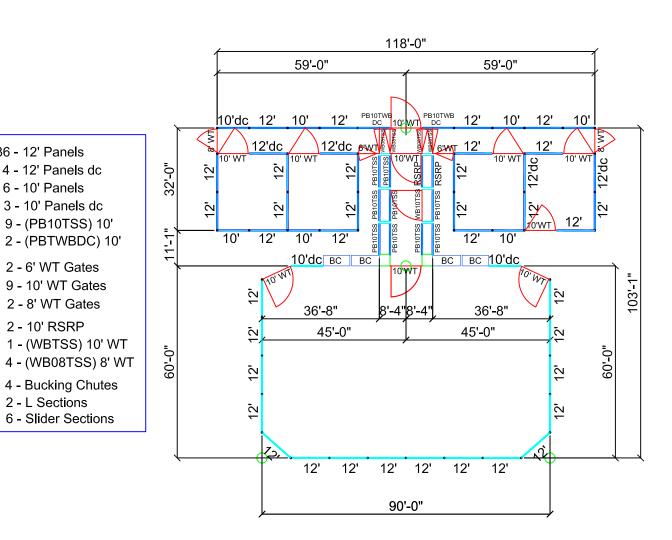

## 60'x90' Bucking Arena

Scale: 1" = 30'-0"

This drawing is the property of RedRiverArenas.com RedRiverArenas does not authorize the reproduction or conveyance of any information contained herein without prior written permission.

36 - 12' Panels

6 - 10' Panels

2 - 10' RSRP

2 - L Sections

60' X 90' BUCKING ARENA

REDRIVERARENAS.COM 1-325-625-1900

**TUBE-S12-BUCKING** 