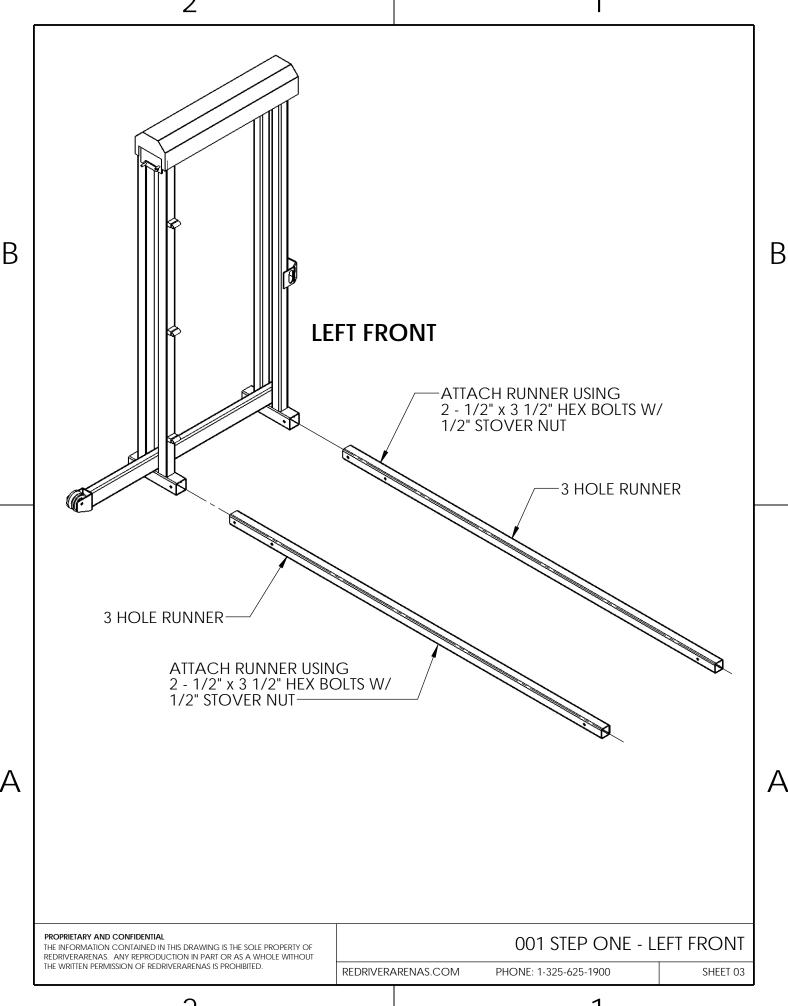

tained herein without prior written permission.

36 - 12' Panels

6 - 10' Panels

2 - 10' RSRP

2 - L Sections

60' X 90' BUCKING ARENA

REDRIVERARENAS.COM 1-325-625-1900

**TUBE-S12-BUCKING** 

## 60' x 90' BUCKING ARENA EXCAVATION AREA

MINIMUM EXCAVATION AREA IS 106'-0" BY 118'-0"

1 Start by staking out the Alley Entrance (WalkThrough Gate) and Bucking Shoots (This will help in squaring off the Bucking Shoots and the overall Arena.)

NOTE: IF EXCAVATION EXCEEDS THE GIVEN DIMENSIONS OWNER WILL NEED TO COMPENSATE ACCORDINGLY



This drawing is the property of RedRiverArenas.com RedRiverArenas does not authorize the reproduction or conveyance of any information contained herein without prior written permission.

**EXCAVATION** 

REDRIVERARENAS.COM PHONE: 1-325-625-1900

TUBE-S12-BUCKING













)